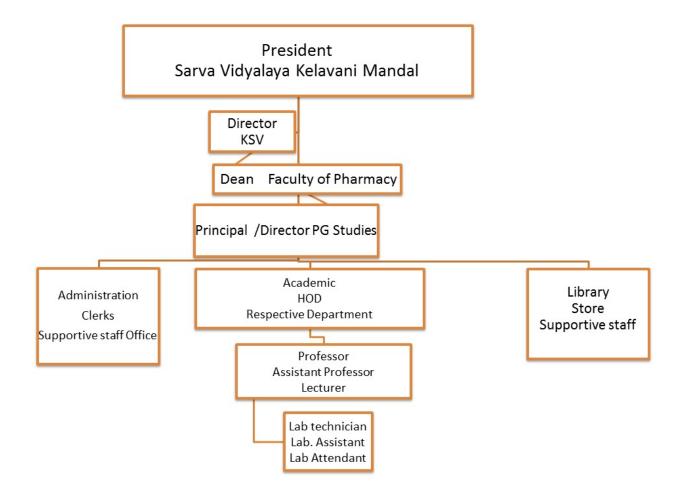

|    | qualifying examination etc.                                                                                                                                                                                                                                                                                         |                                                                                                                                                                                                                                                                                                                          |
|----|---------------------------------------------------------------------------------------------------------------------------------------------------------------------------------------------------------------------------------------------------------------------------------------------------------------------|--------------------------------------------------------------------------------------------------------------------------------------------------------------------------------------------------------------------------------------------------------------------------------------------------------------------------|
|    | Mention the minimum level of acceptance, if any                                                                                                                                                                                                                                                                     | As per ACPC norms                                                                                                                                                                                                                                                                                                        |
|    | Mention the cut-off levels of percentage & percentile scores of the candidates in the admission test for the last three years.                                                                                                                                                                                      | Not Applicable.                                                                                                                                                                                                                                                                                                          |
|    | Display marks scored in Test etc. and in aggregate for all candidates who were admitted.                                                                                                                                                                                                                            | Not Applicable                                                                                                                                                                                                                                                                                                           |
|    |                                                                                                                                                                                                                                                                                                                     |                                                                                                                                                                                                                                                                                                                          |
| 13 | LIST OF APPLICANTS List of candidate whose application has been received along with percentile/percentages core for each of the qualifying examination in separate categories for open seats. List of candidates who have applied along with percentage and percentile score for management quota seats merit wise) | NOT APPLICABLE                                                                                                                                                                                                                                                                                                           |
|    | management quota seats ment wise,                                                                                                                                                                                                                                                                                   |                                                                                                                                                                                                                                                                                                                          |
| 14 | RESULTS OF ADMISSION UNDER MANAGEMENT SEATS/VACANT SEATS                                                                                                                                                                                                                                                            | No students have been admitted without the approval of concerned regulatory bodies.                                                                                                                                                                                                                                      |
|    | Composition of selection team for admission under Management Quota with the brief profiles of members (This information be made available in the public domain after the admission process is over)                                                                                                                 | NOT APPLICABLE                                                                                                                                                                                                                                                                                                           |
|    | Score of the individual candidates admitted arranged in order of merit.                                                                                                                                                                                                                                             | Refer websitehttps://www.kbiper.ac.in/                                                                                                                                                                                                                                                                                   |
|    | List of candidates who have been offered admission                                                                                                                                                                                                                                                                  | Refer websitehttps://www.kbiper.ac.in/                                                                                                                                                                                                                                                                                   |
|    | Waiting list of the candidates in order of merit to be operative from the last date of joining of the first list candidates                                                                                                                                                                                         | Refer websitehttps://www.kbiper.ac.in/                                                                                                                                                                                                                                                                                   |
|    | List of the candidates who joined within<br>the date, vacancy position in each category<br>before operation of waiting list.                                                                                                                                                                                        | Refer website https://www.kbiper.ac.in/                                                                                                                                                                                                                                                                                  |
|    |                                                                                                                                                                                                                                                                                                                     |                                                                                                                                                                                                                                                                                                                          |
| 15 | OTHER RESOURCES AVAILABLE                                                                                                                                                                                                                                                                                           | The declaration, information and documents submitted/uploaded as per Appendix 16/17 of Approval Process Handbook with regard to land, Built-up                                                                                                                                                                           |
|    |                                                                                                                                                                                                                                                                                                                     |                                                                                                                                                                                                                                                                                                                          |
|    |                                                                                                                                                                                                                                                                                                                     |                                                                                                                                                                                                                                                                                                                          |
|    |                                                                                                                                                                                                                                                                                                                     | _                                                                                                                                                                                                                                                                                                                        |
|    | Number of computer centre with capacity of each                                                                                                                                                                                                                                                                     | Refer Annexure-3                                                                                                                                                                                                                                                                                                         |
|    | Central examination facility, number of rooms                                                                                                                                                                                                                                                                       |                                                                                                                                                                                                                                                                                                                          |
| 15 | INFORMATION ON INFRASTRUCTURE AND OTHER RESOURCES AVAILABLE Number of Classroom and size of each Number of Tutorial Room and size of each Number of Laboratory and size of each Number of drawing halls with capacity each Number of computer centre with capacity of each                                          | Appendix 16/17 of Approval Process Handbook with regard to land, Built-u area (Instructional area, Administrative area and Amenities area) and other infrastructure therein where the letter of approval/Extension of Approval sought for K. B. Institute of Pharmaceutical Education and Research is true and complete. |